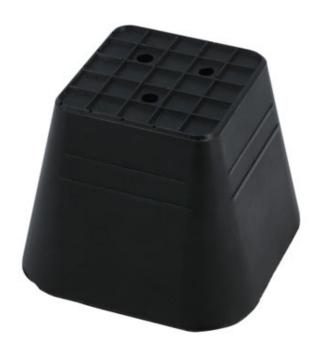

## Universal High Lift Pads for 4WD's - 120 x 120 x 90mm -

A set of 4 tapered high lift pads, 120 x 120 x 90mm, designed to be compatible with most 4WD's. Suitable for use with scissor lifts, floor recessed lifts, along with standard 2 and 4 post lifts. The new range of Laser lifting pads/blocks has been made from a highly durable, lightweight and long-lasting Polyurethane (PU) material, which is also oil resistant. Polyurethane is much lighter than traditional rubber, lasts much longer, and has greater flexibility, which means it reduces the risk of pressure damage on vehicle bodywork. Additionally, PU is easier to recycle and in keeping with other products in the Laser range that are already produced in recycled PU for a more environmentally friendly product range. The full range includes a variety of pads/blocks, designed to cover a wide range of workshop and bodyshop applications. NOTE: Always place lifting pads in accordance manufacturers instructions, not for use with trolley jack

## **Additional Information**

- 4x 120 x 120 high lift pads for use with 4x4s, suitable for use with scissor lifts, floor recessed lifts, along with standard 2 & 4 post lifts.
- 90mm thickness, 0.4Ka.
- Designed to minimise pressure damage when used on platform lifts.
- Manufactured from solid Polyurethane (PU). Highly durable & oil resistant.