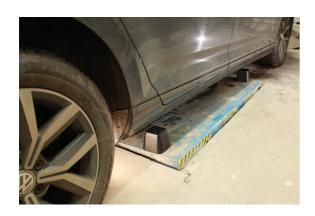

## Universal High Lift Pads for 4WD's - 120 x 120 x 90mm -

A set of 4 tapered high lift pads, 120 x 120 x 90mm, designed to be compatible with most 4WD's. Suitable for use with scissor lifts, floor recessed lifts, along with standard 2 and 4 post lifts. The new range of Laser lifting pads/blocks has been made from a highly durable, lightweight and long-lasting Polyurethane (PU) material, which is also oil resistant. Polyurethane is much lighter than traditional rubber, lasts much longer, and has greater flexibility, which means it reduces the risk of pressure damage on vehicle bodywork. Additionally, PU is easier to recycle and in keeping with other products in the Laser range that are already produced in recycled PU for a more environmentally friendly product range. The full range includes a variety of pads/blocks, designed to cover a wide range of workshop and bodyshop applications. NOTE: Always place lifting pads in accordance manufacturers instructions, not for use with trolley jack

## **Additional Information**

- 4x 120 x 120 high lift pads for use with 4x4s, suitable for use with scissor lifts, floor recessed lifts, along with standard 2 & 4 post lifts.
- 90mm thickness, 0.4Ka.
- Designed to minimise pressure damage when used on platform lifts.
- Manufactured from solid Polyurethane (PU). Highly durable & oil resistant.