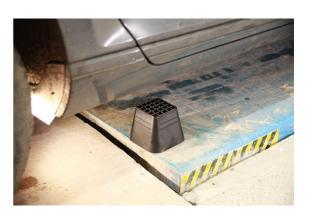

## Universal High Lift Pads for 4WD's - 120 x 120 x 90mm -

A set of 4 tapered high lift pads, 120 x 120 x 90mm, designed to be compatible with most 4WD's. Suitable for use with scissor lifts, floor recessed lifts, along with standard 2 and 4 post lifts. The new range of Laser lifting pads/blocks has been made from a highly durable, lightweight and long-lasting Polyurethane (PU) material, which is also oil resistant. Polyurethane is much lighter than traditional rubber, lasts much longer, and has greater flexibility, which means it reduces the risk of pressure damage on vehicle bodywork. Additionally, PU is easier to recycle and in keeping with other products in the Laser range that are already produced in recycled PU for a more environmentally friendly product range. The full range includes a variety of pads/blocks, designed to cover a wide range of workshop and bodyshop applications. NOTE: Always place lifting pads in accordance manufacturers instructions, not for use with trolley jack

## **Additional Information**

- 4x 120 x 120 high lift pads for use with 4x4s, suitable for use with scissor lifts, floor recessed lifts, along with standard 2 & 4 post lifts.
- 90mm thickness, 0.4Ka.
- Designed to minimise pressure damage when used on platform lifts.
- Manufactured from solid Polyurethane (PU). Highly durable & oil resistant.